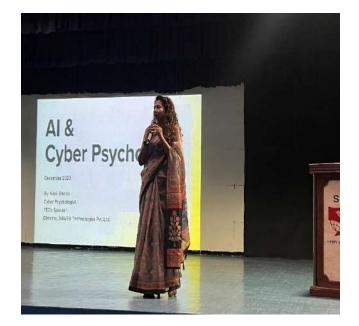

• Nirali Bhatia – (a certified Cognitive Behavioural Therapist and Internet Addiction Therapist)

She is a qualified Cognitive Behavioural Therapist and Internet Addiction Therapist, as well as a well-known cybersecurity expert. She oversees projects to develop secure applications and improve cybersecurity as the creator of V4Web Technologies and director of V4WEB Cybersecurity. With honors such as "India's top Women Influencer in Cyber Security," her effect extends to fighting cyberbullying through her group, Cyber B.A.A.P., and advocating women's safety programs.

Speaker 3- Ms Nirali Bhatia

Speaker 4- Mr Pandurang Taware