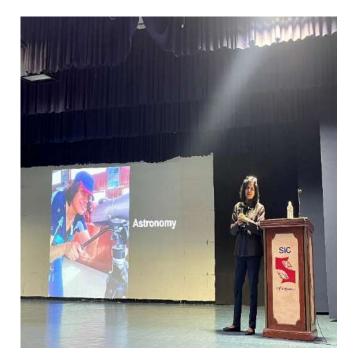

• Leena Bokil – (an Electronics & Telecommunication Engineer from KLS-GIT, Belgaum)

She has been providing a plethora of space education experience. She mentors students in Space Education and enthusiastically promotes science through many venues, including lectures, talks, seminars, conventions, workshops, and TV interviews. She was trained at NASA-HONEYWELL SPACE EDUCATORS' PROGRAM and has visited NASA six times.

Keynote Speaker- Mr Sameer Chabukswar

Speaker 1- Mr Anub George

Speaker 2- Ms Leena Bokil

(Established under section 3 of the UGC Act, 1956) Re-accredited by NAAC with 'A' grade (3.58/4) | Awarded Category – I by UGC Founder: Prof. Dr. S. B. Mujumdar, M. Sc., Ph. D. (Awarded Padma Bhushan and Padma Shri by President of India)