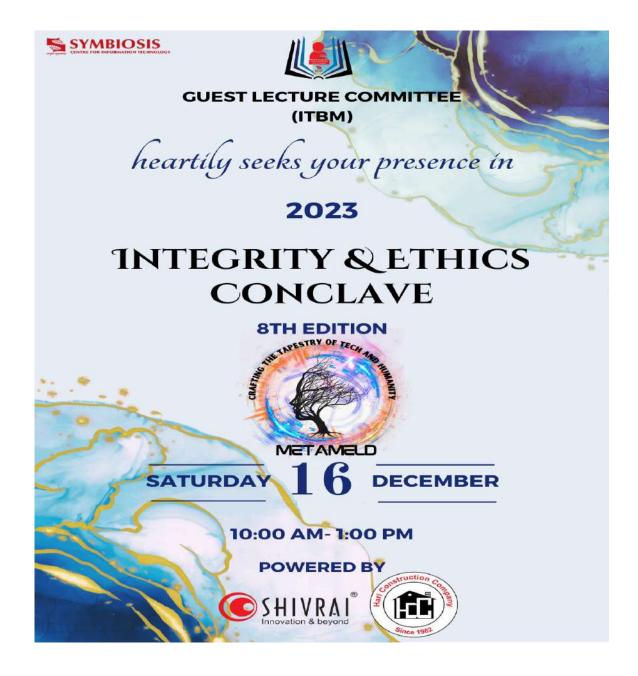

### **Integrity and Ethics Conclave (Quality Improvement Seminar)**

Each year, the Guest Lecture Committee (ITBM) at Symbiosis Centre for Information Technology organizes the 'Integrity and Ethics Conclave,' a flagship event that serves as a common ground for industry leaders, experts, students, and corporate professionals nationwide. This distinguished event acts as a pivotal platform that is dedicated to acknowledging and emphasizing the crucial importance of integrity and ethics across various facets of life, not just the professional realm. Participants converge to celebrate the imperative role these values play in fostering a culture of responsibility and ethical conduct.

- 1. Theme: "METAMELD: Crafting the Tapestry of Tech and Humanity!!"
- 2. **Description**: "MetaMeld: Crafting the Tapestry of Tech and Humanity" encapsulates the essence of this year's exploration into the dynamic interplay between technology and humanity. Against the backdrop of unprecedented 21st-century challenges, including climate change and global inequality, the event's theme underscored the vital role of revolutionary technological trends in shaping the future of business practices. Delving into four thought-provoking subthemes—Beyond Pixels, Earthly Chronicles, Mindware Convergence, and Cosmic Conscience. The vision of the conclave was to unravel profound questions about the trajectory of humanity and the evolving relationship with technology. As we stand at the crossroads of innovation and responsibility, this theme has an aim to inspire a deeper understanding of how technology, when wielded responsibly and ethically, can be a powerful tool to address global challenges and pave the way for a brighter future for all.

3. Sub-themes:

Beyond Pixels: Building ethical and trustworthy immersive digital experiences. Cosmic Conscience: Ethical Considerations of Space Exploration. Earthly Chronicles: Co-Weaving Humanity and Earth's Tapestry. Mindware Convergence: AI ethics in psychology and mental health.

- 4. Date & Time: 16th December 2023, 10 AM to 1 PM
- 5. **Venue**: SIC Auditorium. SCIT Plot No:15, Rajiv Gandhi infotech Park, MIDC, Hinjewadi, Phase 1, Pune, Maharashtra 411057
- 6. Number of Participants: 300