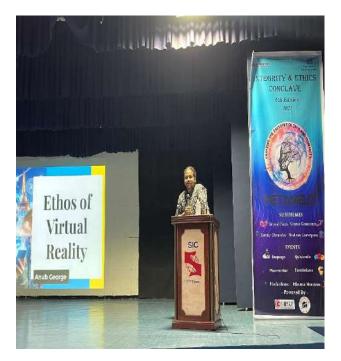

Keynote Speaker- Mr Sameer Chabukswar

Speaker 1- Mr Anub George

Speaker 2- Ms Leena Bokil

(Established under section 3 of the UGC Act, 1956) Re-accredited by NAAC with 'A' grade (3.58/4) | Awarded Category – I by UGC Founder: Prof. Dr. S. B. Mujumdar, M. Sc., Ph. D. (Awarded Padma Bhushan and Padma Shri by President of India)

Your distinguished standing as a seasoned brand strategist in the media industry has truly caught our attention. With an impressive background in comparign management, conflict resolution, and creative vertures such as The Purana' Graphic novels, your expertise aligns seamlessly with our interests. The audience will be MBA-ITBM students, most of whom have an engineeting background with work experience between 1 to 2 years. Your presentation would focus on the sub-theme **Beyond Pixels**, exploring the ethical integrity in immersive digital reality and promoting responsible engagement, authentic experiences, and its importance in today's world. We envision a 20-minute presentation followed by a 15-minute Q&A session, allowing for interactive engagement with the audience.