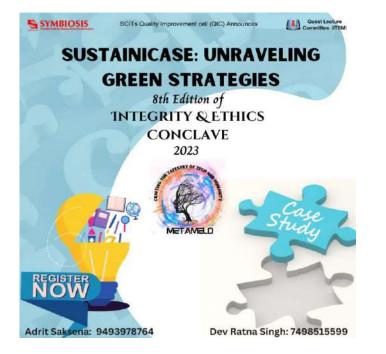

#### SustainiCase: Unraveling Green Strategies

"There must be a better way to make the things we want, a way that doesn't spoil the sky, or the rain or the land." - Paul McCartney Case studies are a great way to learn about business and how to apply your knowledge to real-world problems. That's why we at MetaMeld are excited to present SustainiCase, a case study competition that will test your sustainability knowledge and problem-solving skills.

#### **Guidelines:**

- Team size can vary from a minimum of 2 to a maximum of 4 members.
- The competition is free and open to any person, regardless of age.
- Please use the official email ID provided by your institute or organization for
- registration.
- All decisions in matters of eligibility, authenticity, and final judgments will be with the organizing team
- The organizing committee holds the discretion to change the format and structure of the event at any point.
- The language of the submissions will be English only.
- For the first round submit your solution in PPT/PDF consisting 5-7 content slides excluding introduction & thank you slides.

Naming convention: Conclave\_TeamName\_College.

Plagiarism would lead to immediate disqualification of the team.

(Established under section 3 of the UGC Act, 1956) Re-accredited by NAAC with 'A' grade (3.58/4) | Awarded Category – I by UGC Founder: Prof. Dr. S. B. Mujumdar, M. Sc., Ph. D. (Awarded Padma Bhushan and Padma Shri by President of India)

- The writing should clearly address the background, managerial dilemma, industrial context, steps taken, and future options with appropriate figures, and exhibits.
- The virtual presentation will have a maximum duration of 10 minutes.