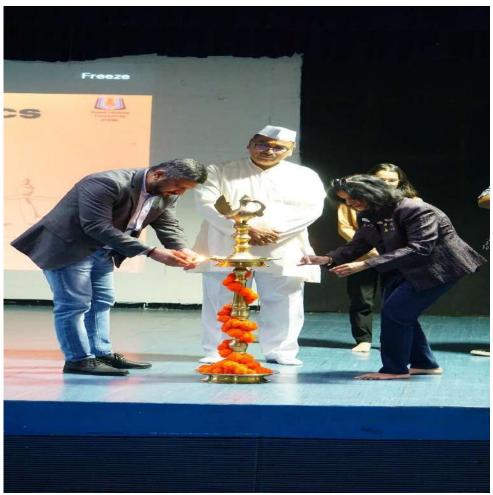

### **11. Geotagged Photographs with caption:**

Diya Lighting Ceremony

(Established under section 3 of the UGC Act, 1956)

Re-accredited by NAAC with 'A' grade (3.58/4) | Awarded Category - I by UGC

Founder: Prof. Dr. S. B. Mujumdar, M. Sc., Ph. D. (Awarded Padma Bhushan and Padma Shri by President of India)