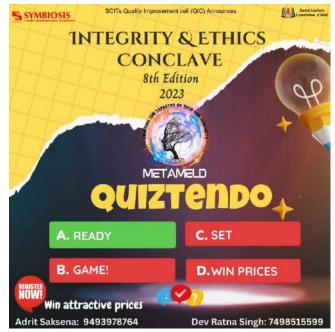

### Quiztendo:

The most common part in Gaming and Quizzing is nimbleness. Participants' agility, accuracy and speed will be evaluated. In a tie, the person with the best timing and results receives the prize money. The quiz will be for Gaming and VR enthusiasts.

### **Guidelines:**

- The deadline for event registration will not be extended. Be sure to register yourself beforehand to avoid a last-minute rush.
- The competition is open for all (Undergraduate students, Postgraduate student, MBA/PGDM students, etc.)
- Every participant is requested to fill in their details correctly to avoid any misunderstandings during the results.
- In case of a tie in the score, the time taken to answer would be considered for the final verdict.
- No additional time would be allowed to answer the questions.
- Refrain from indulging in malpractices, as this is to judge to the best of your ability and bars the outstanding and deserving candidate from winning.
- The event is open to all Individuals and the top 3 participants will be declared as winners.
- All decisions in matters of eligibility, authenticity, and final judgments will be with the organizing Guest Lecture Committee, Symbiosis Centre for Information Technology.
- Please use the official email ID provided by your institute or organization for registration.