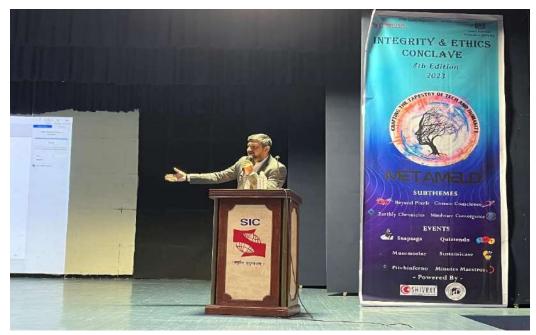

Keynote Speaker- Mr Sameer Chabukswar

Speaker 1- Mr Anub George

Speaker 2- Ms Leena Bokil

(Established under section 3 of the UGC Act, 1956) Re-accredited by NAAC with 'A' grade (3.58/4) | Awarded Category – I by UGC Founder: Prof. Dr. S. B. Mujumdar, M. Sc., Ph. D. (Awarded Padma Bhushan and Padma Shri by President of India)