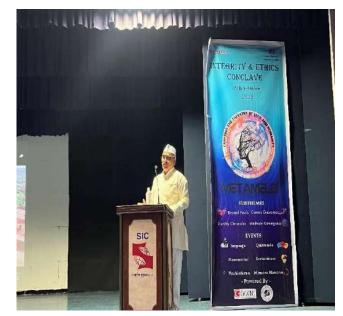

### **Integrity and Ethics Conclave (Quality Improvement Seminar)**

Each year, the Guest Lecture Committee (ITBM) at Symbiosis Centre for Information Technology organizes the 'Integrity and Ethics Conclave,' a flagship event that serves as a common ground for industry leaders, experts, students, and corporate professionals nationwide. This distinguished event acts as a pivotal platform that is dedicated to acknowledging and emphasizing the crucial importance of integrity and ethics across various facets of life, not just the professional realm. Participants converge to celebrate the imperative role these values play in fostering a culture of responsibility and ethical conduct.

- 1. Theme: "METAMELD: Crafting the Tapestry of Tech and Humanity!!"
- 2. **Description**: "MetaMeld: Crafting the Tapestry of Tech and Humanity" encapsulates the essence of this year's exploration into the dynamic interplay between technology and humanity. Against the backdrop of unprecedented 21st-century challenges, including climate change and global inequality, the event's theme underscored the vital role of revolutionary technological trends in shaping the future of business practices. Delving into four thought-provoking subthemes—Beyond Pixels, Earthly Chronicles, Mindware Convergence, and Cosmic Conscience. The vision of the conclave was to unravel profound questions about the trajectory of humanity and the evolving relationship with technology. As we stand at the crossroads of innovation and responsibility, this theme has an aim to inspire a deeper understanding of how technology, when wielded responsibly and ethically, can be a powerful tool to address global challenges and pave the way for a brighter future for all.